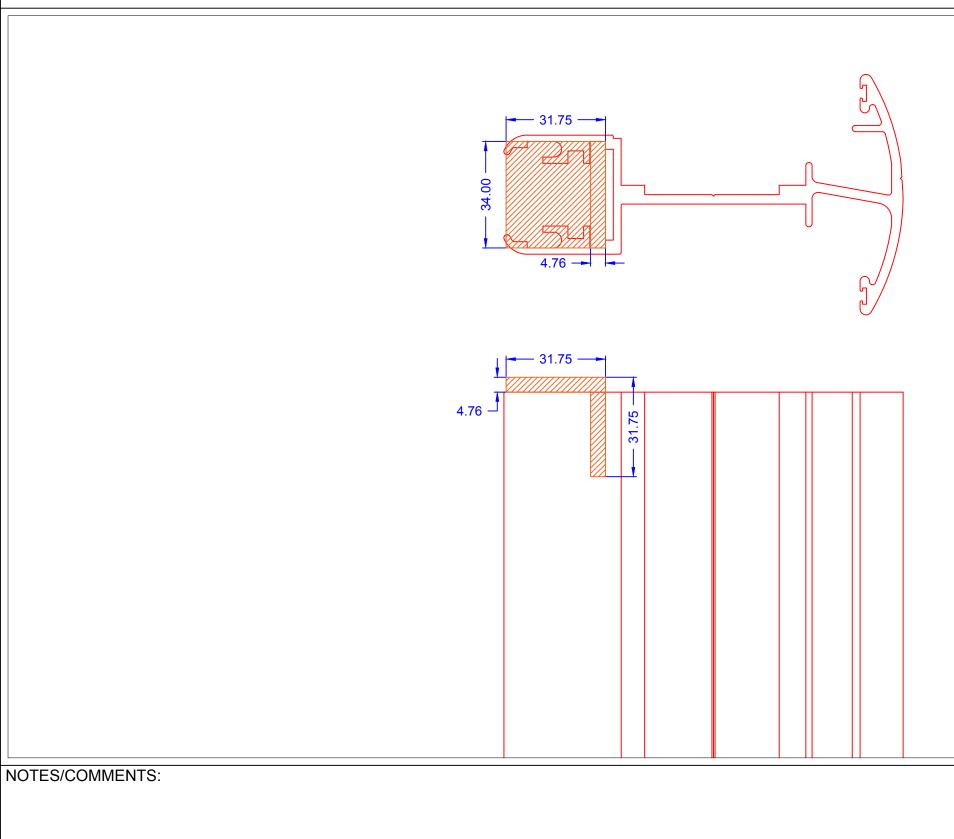

Tel: 01723 865557 E-Mail info@oasiseventdoor.co.uk www.oasiseventdoor.co.uk

CHARM PARK WYKEHAM SCARBOROUGH NORTH YORKSHIRE YO13 9QU

SPECIFIED F TICK AS APT: 

ANODIZED

POWDERCOAT GALVANIZED

|                                                                                                                                                                                                                               | Client Signiture |         |       |      | REV | AMENDMENTS | DATE | OED           | l. |
|-------------------------------------------------------------------------------------------------------------------------------------------------------------------------------------------------------------------------------|------------------|---------|-------|------|-----|------------|------|---------------|----|
| IMPORTANT: PLEASE READ NOTICE BELOW BEFORE SIGNING THE DRAWING<br>BY SIGNING THIS DRAWING, THE CUSTOMER IS<br>ASSUMED TO AGREE WITH ANY DIMENSION,<br>MATERIAL, COLOUR, OR OTHERWISE SHOWN<br>ON THE EVALUATION ILLUSTRATION. |                  | Drawn   | M.C   |      |     |            |      | SUPER MULLION |    |
|                                                                                                                                                                                                                               |                  | Checked |       |      |     |            |      |               | 1  |
|                                                                                                                                                                                                                               |                  | SCALE   | N.T.S | @ A3 |     |            |      |               |    |
|                                                                                                                                                                                                                               |                  | DATE    |       |      |     |            |      |               |    |